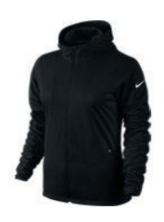

le # 639798

Colors Available: White, black, University Red, Teal, Khaki and Dark Grey

### NIKE FLAT FRONT PANT (Available in Sizes 28 - 42 waist and various sizes in length)



82.00 57.40













Style # 639779

Colors Available: Black, Khaki, Dark Grey, Turquoise, White, University Red and Game Royal

# ::NIKEGOLF

# **Ladies Tops**

## 





# NIKE LUCKY AZALEA 1/2 ZIP TOP (Available in Sizes S-XL) MSRP: \$ 78.00 High School Price: \$ 54.60 Price with Logo \$ 57.60 NIKE LUCKY AZALEA 1/2 ZIP TOP (Available in Sizes S-XL)



# **Ladies Outerwear & Bottoms**

### NIKE THERMAL 1/2 ZIP (Available in Sizes XS-XL)







Style # 685282



Colors Available: Black, White, Game Royal, Dark Grey, Copa, Light Crimson, Blue and Navy







NIKE SHIELD WIND JACKET (Available in Sizes XS-2XL)



MSRP: \$ 90.00

High School Price: \$ 63.00

Price with Logo \$ 66.00



Style # 726154
Colors Available: Black, Light Crimson and White



### NIKE RAINSUIT 2.0 (Available in Sizes S-2XL)



MSRP: \$ 175.00 **High School Price: \$ 122.50**Price with Logo \$ 125.50

Colors Available: Black

MSRP: \$75.00 High School Price: \$52.50



**TOURNAMENT SKORT (Available in Sizes 0-18)** 

Colors Available: Khaki, Black, White & Crimson

### **TOURNAMENT SHORT (Available in Sizes 0-16)**



MSRP: \$ 70.00 **High School Price: \$ 49.00** 



Colors Available: Black, White, Khaki, & Navy

### **TOURNAMENT PANT (Available in Sizes 0-18)**



MSRP: \$90.00 High School Price: \$63



Colors Available: **Grey, Black, Navy & White** 

# ::NIKEGOLF

\$ 133.75

\$ 126.25

# Golf Bags & Travel Gear





M