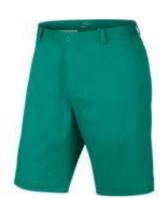

### NIKE FLAT FRONT SHORT (Available in Sizes 28 - 42 waist)

MSRP: **High School Price:** 

MSRP:

**High School Price:** 

68.00 47.60 Style # 639798

Colors Available: White, black, University Red, Teal, Khaki and Dark Grey