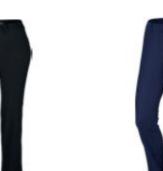

### **TOURNAMENT PANT (Available in Sizes 0-18)**

MSRP: \$90.00 High School Price: \$63

Colors Available: **Grey, Black, Navy & White** 