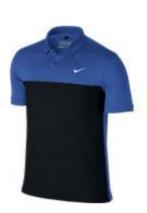

### NIKE VICTORY BOLD POLO (Available in Sizes S-2XL; 3XL available in certain colors)

MSRP: 65.00 **High School Price:** 45.50 Price with Logo 48.50

Style # 725516

University Red/Black, Dark Grey/Black, Game Royal/Black, Volt/Black, Colors Available: Game Royal/White & Teal/Black