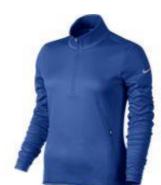

### **NIKE THERMA-FIT COVER UP (Available in Sizes S-3XL)**

MSRP: 70.00 **High School Price:** 49.00 Price with Logo 52.00

Style # 686085 Colors Available:

University Red, Black, Classic Green, White, Game Royal, Cool grey, University Blue and **Desert Orange** 