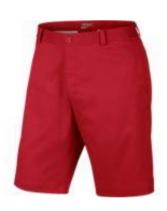

### NIKE FLAT FRONT SHORT (Available in Sizes 28 - 42 waist)

MSRP: **High School Price:** 

MSRP:

**High School Price:** 

68.00 47.60 Style # 639798

Colors Available: White, black, University Red, Teal, Khaki and Dark Grey