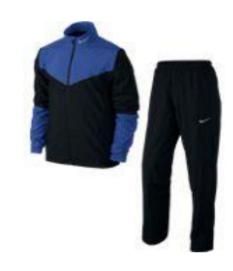

### NIKE STORM-FIT RAIN SUIT (Available in Sizes S-2XL)

MSRP: 175.00 **High School Price:** 122.50 Price with Logo \$ 125.50

Style # 726399 Colors Available:

Black/Black and Black/Game Royal