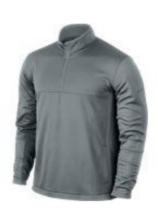

### **NIKE THERMA-FIT COVER UP (Available in Sizes S-3XL)**

MSRP: 70.00 **High School Price:** 49.00 Price with Logo 52.00

Style # 686085 Colors Available:

University Red, Black, Classic Green, White, Game Royal, Cool grey, University Blue and **Desert Orange** 