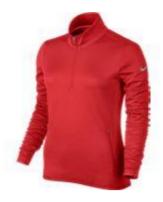

### **NIKE THERMA-FIT COVER UP (Available in Sizes S-3XL)**

MSRP: 70.00 **High School Price:** 49.00 Price with Logo 52.00

Style # 686085 Colors Available:

University Red, Black, Classic Green, White, Game Royal, Cool grey, University Blue and **Desert Orange** 