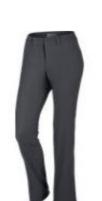

### NIKE FLAT FRONT PANT (Available in Sizes 28 - 42 waist and various sizes in length)

82.00 57.40

Style # 639779

Colors Available: Black, Khaki, Dark Grey, Turquoise, White, University Red and Game Royal