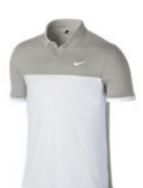

### NIKE VICTORY BOLD POLO (Available in Sizes S-2XL; 3XL available in certain colors)

MSRP: 65.00 **High School Price:** 45.50 Price with Logo 48.50

Style # 725516

University Red/Black, Dark Grey/Black, Game Royal/Black, Volt/Black, Colors Available: Game Royal/White & Teal/Black