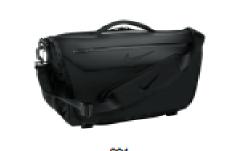

# Golf Bags & Travel Gear

MSRP: Style # BG0362 \$ 165.00 **High School Price:** Navy, University Red, Silver, Green, and White. Black also available. Colors Available: \$ 123.75 Price with Logo