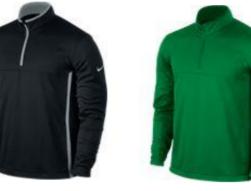

### **NIKE THERMA-FIT COVER UP (Available in Sizes S-3XL)**

MSRP: 70.00 **High School Price:** 49.00 Price with Logo 52.00

Style # 686085 Colors Available:

University Red, Black, Classic Green, White, Game Royal, Cool grey, University Blue and **Desert Orange** 