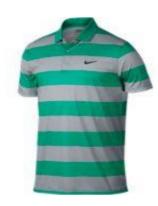

### **NIKE ICON STRIPE POLO (Available in Sizes S-2XL)**

MSRP: 70.00 **High School Price:** 49.00 Price with Logo 52.00

Style # 725531 Colors Available: Dark Grey, Team Red, Game Royal, Photo Blue, Green & Teal