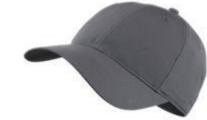

### NIKE LEGACY91 CUSTOM TECH HAT (One size fits most)

22.60

Note: Reversible Beanie is unable to be logoed

MSRP: \$ 20.00 **High School Price:** \$ 14.00

Price with Logo \$ 17.00

Price with Logo

Style # 727043

Colors Available: Black, White, Dark Grey, Navy, University Red and Khaki

17.00 Minimum logo orders: 12 units