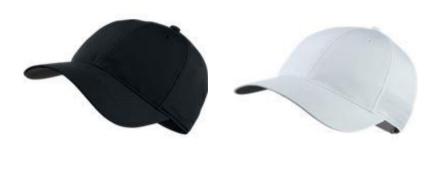

### NIKE LEGACY91 CUSTOM TECH HAT (One size fits most)

22.60

Note: Reversible Beanie is unable to be logoed

MSRP: \$ 20.00 **High School Price:** \$ 14.00

Price with Logo \$ 17.00

Price with Logo

Style # 727043

Colors Available: Black, White, Dark Grey, Navy, University Red and Khaki

17.00 Minimum logo orders: 12 units