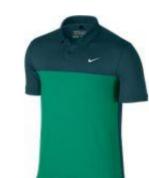

### NIKE ICON COLOR BLOCK POLO (Available in Sizes S-2XL; 3XL available in certain colors)

MSRP: 65.00 **High School Price:** 45.50 Price with Logo 48.50

Style # 725527 Colors Available:

Volt/Grey, University Red/White, Black/Grey, Navy/White, University Red/Dark Grey, Turquoise/Teal & Game Royal/Black