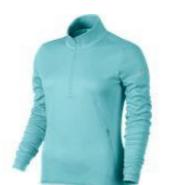

### **NIKE THERMA-FIT COVER UP (Available in Sizes S-3XL)**

MSRP: 70.00 **High School Price:** 49.00 Price with Logo 52.00

Style # 686085 Colors Available:

University Red, Black, Classic Green, White, Game Royal, Cool grey, University Blue and **Desert Orange** 