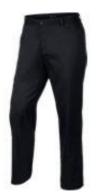

### NIKE FLAT FRONT PANT (Available in Sizes 28 - 42 waist and various sizes in length)

82.00 57.40

Style # 639779

Colors Available: Black, Khaki, Dark Grey, Turquoise, White, University Red and Game Royal