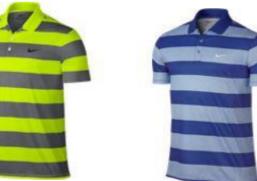

### **NIKE ICON STRIPE POLO (Available in Sizes S-2XL)**

MSRP: 70.00 **High School Price:** 49.00 Price with Logo 52.00

Style # 725531 Colors Available: Dark Grey, Team Red, Game Royal, Photo Blue, Green & Teal