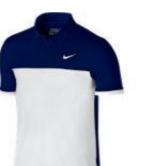

### NIKE ICON COLOR BLOCK POLO (Available in Sizes S-2XL; 3XL available in certain colors)

MSRP: 65.00 **High School Price:** 45.50 Price with Logo 48.50

Style # 725527 Colors Available:

Volt/Grey, University Red/White, Black/Grey, Navy/White, University Red/Dark Grey, Turquoise/Teal & Game Royal/Black