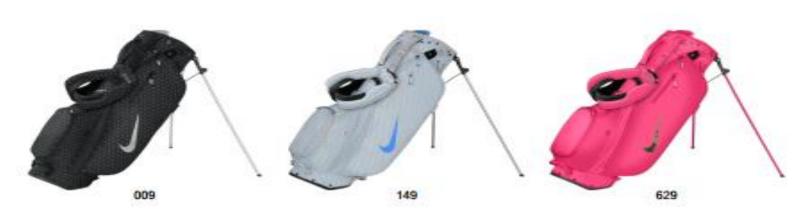

# Golf Bags & Travel Gear

MSRP: Style # BG0362 \$ 165.00 **High School Price:** Navy, University Red, Silver, Green, and White. Black also available. Colors Available: \$ 123.75 Price with Logo