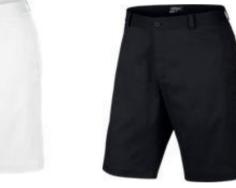

### NIKE FLAT FRONT SHORT (Available in Sizes 28 - 42 waist)

MSRP: **High School Price:** 

MSRP:

**High School Price:** 

68.00 47.60 Style # 639798

Colors Available: White, black, University Red, Teal, Khaki and Dark Grey