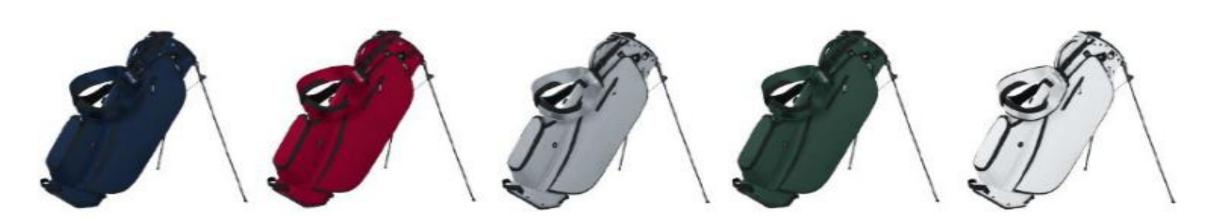

# Golf Bags & Travel Gear

MSRP: Style # BG0362 \$ 165.00 **High School Price:** Navy, University Red, Silver, Green, and White. Black also available. Colors Available: \$ 123.75 Price with Logo