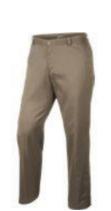

### NIKE FLAT FRONT PANT (Available in Sizes 28 - 42 waist and various sizes in length)

82.00 57.40

Style # 639779

Colors Available: Black, Khaki, Dark Grey, Turquoise, White, University Red and Game Royal