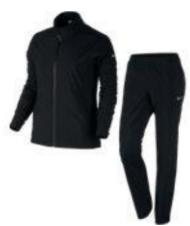

### NIKE RAINSUIT 2.0 (Available in Sizes S-2XL)

MSRP: \$ 175.00 **High School Price: \$ 122.50**Price with Logo \$ 125.50

Colors Available: Black

MSRP: \$75.00 High School Price: \$52.50

**TOURNAMENT SKORT (Available in Sizes 0-18)** 