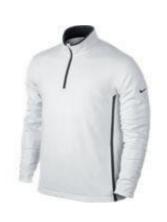

### **NIKE THERMA-FIT COVER UP (Available in Sizes S-3XL)**

MSRP: 70.00 **High School Price:** 49.00 Price with Logo 52.00

Style # 686085 Colors Available:

University Red, Black, Classic Green, White, Game Royal, Cool grey, University Blue and **Desert Orange** 