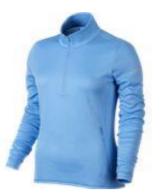

# NIKE LUCKY AZALEA 1/2 ZIP TOP (Available in Sizes S-XL) MSRP: \$ 78.00 High School Price: \$ 54.60 Price with Logo \$ 57.60 NIKE LUCKY AZALEA 1/2 ZIP TOP (Available in Sizes S-XL)