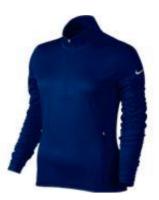

### NIKE THERMAL 1/2 ZIP (Available in Sizes XS-XL)

Style # 685282

Colors Available: Black, White, Game Royal, Dark Grey, Copa, Light Crimson, Blue and Navy

NIKE SHIELD WIND JACKET (Available in Sizes XS-2XL)