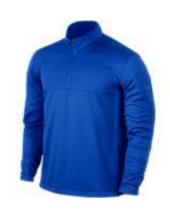

### **NIKE THERMA-FIT COVER UP (Available in Sizes S-3XL)**

MSRP: 70.00 **High School Price:** 49.00 Price with Logo 52.00

Style # 686085 Colors Available:

University Red, Black, Classic Green, White, Game Royal, Cool grey, University Blue and **Desert Orange** 