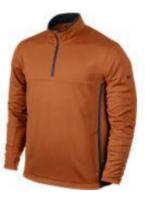

### **NIKE THERMA-FIT COVER UP (Available in Sizes S-3XL)**

MSRP: 70.00 **High School Price:** 49.00 Price with Logo 52.00

Style # 686085 Colors Available:

University Red, Black, Classic Green, White, Game Royal, Cool grey, University Blue and **Desert Orange** 