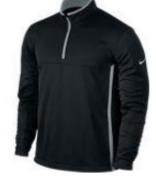

### **NIKE THERMA-FIT COVER UP (Available in Sizes S-3XL)**

MSRP: 70.00 **High School Price:** 49.00 Price with Logo 52.00

Style # 686085 Colors Available:

University Red, Black, Classic Green, White, Game Royal, Cool grey, University Blue and **Desert Orange** 