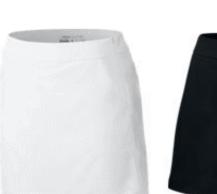

### NIKE RAINSUIT 2.0 (Available in Sizes S-2XL)

MSRP: \$ 175.00 **High School Price: \$ 122.50**Price with Logo \$ 125.50

Colors Available: Black

MSRP: \$75.00 High School Price: \$52.50

**TOURNAMENT SKORT (Available in Sizes 0-18)** 

Colors Available: Khaki, Black, White & Crimson