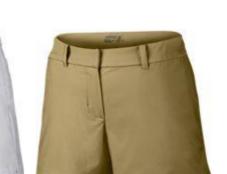

### NIKE FLAT FRONT SHORT (Available in Sizes 28 - 42 waist)

MSRP: **High School Price:** 

MSRP:

**High School Price:** 

68.00 47.60 Style # 639798

Colors Available: White, black, University Red, Teal, Khaki and Dark Grey