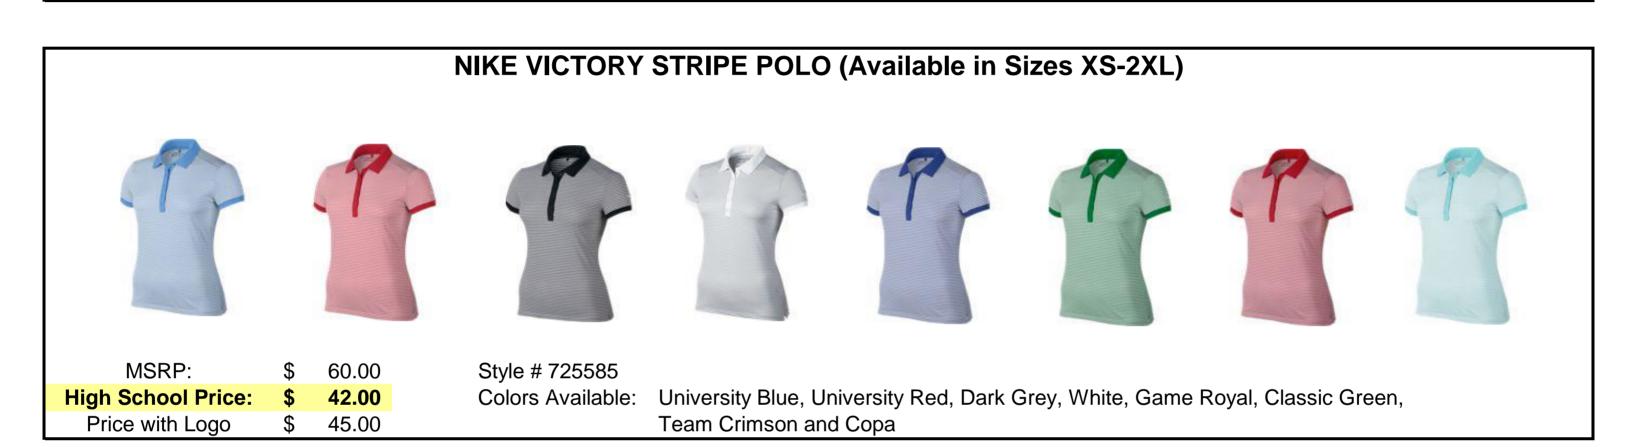

y Red, Black, Classic Green, White, Game Royal, Cool grey, University Blue and **Desert Orange** 

### NIKE STORM-FIT RAIN SUIT (Available in Sizes S-2XL)





MSRP: 175.00 **High School Price:** 122.50 Price with Logo \$ 125.50

Style # 726399 Colors Available:

Black/Black and Black/Game Royal

### NIKE FLAT FRONT SHORT (Available in Sizes 28 - 42 waist)













MSRP: **High School Price:** 

MSRP:

**High School Price:** 

68.00 47.60 Style # 639798

Colors Available: White, black, University Red, Teal, Khaki and Dark Grey

### NIKE FLAT FRONT PANT (Available in Sizes 28 - 42 waist and various sizes in length)



82.00 57.40













Style # 639779

Colors Available: Black, Khaki, Dark Grey, Turquoise, White, University Red and Game Royal

# ::NIKEGOLF

# **Ladies Tops**

## 





# NIKE LUCKY AZALEA 1/2 ZIP TOP (Available in Sizes S-XL) MSRP: \$ 78.00 High School Price: \$ 54.60 Price with Logo \$ 57.60 NIKE LUCKY AZALEA 1/2 ZIP TOP (Available in Sizes S-XL)



# **Ladies Outerwear & Bottoms**

### NIKE THERMAL 1/2 ZIP (Available in Sizes XS-XL)







Style # 685282



Colors Available: Black, White, Game Royal, Dark Grey, Copa, Light Crimson, Blue and Navy







NIKE SHIELD WIND JACKET (Available in Sizes XS-2XL)



MSRP: \$ 90.00

High School Price: \$ 63.00

Price with Logo \$ 66.00



Style # 726154
Colors Available: Black, Light Crimson and White



### NIKE RAINSUIT 2.0 (Available in Sizes S-2XL)



MSRP: \$ 175.00 **High School Price: \$ 122.50**Price with Logo \$ 125.50

Colors Available: Black

MSRP: \$75.00 High School Price: \$52.50



**TOURNAMENT