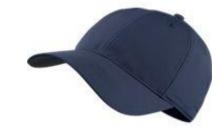

### NIKE LEGACY91 CUSTOM TECH HAT (One size fits most)

22.60

Note: Reversible Beanie is unable to be logoed

MSRP: \$ 20.00 **High School Price:** \$ 14.00

Price with Logo \$ 17.00

Price with Logo

Style # 727043

Colors Available: Black, White, Dark Grey, Navy, University Red and Khaki

17.00 Minimum logo orders: 12 units