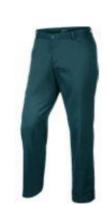

### NIKE FLAT FRONT PANT (Available in Sizes 28 - 42 waist and various sizes in length)

82.00 57.40

Style # 639779

Colors Available: Black, Khaki, Dark Grey, Turquoise, White, University Red and Game Royal