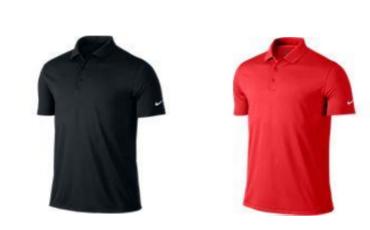

# Men's Short Sleeve Polos

### **NIKE VICTORY SOLID POLO (Available in Sizes S-3XL)**

Colors Available: Black, University Red, White, Game Royal, Pewter Grey, Classic Green, Volt, & Pink