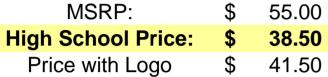

### NIKE ICON COLOR BLOCK POLO (Available in Sizes S-2XL; 3XL available in certain colors)

MSRP: 65.00 **High School Price:** 45.50 Price with Logo 48.50

Style # 725527 Colors Available:

Volt/Grey, University Red/White, Black/Grey, Navy/White, University Red/Dark Grey, Turquoise/Teal & Game Royal/Black