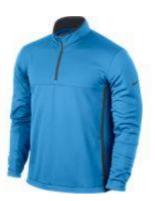

### **NIKE THERMA-FIT COVER UP (Available in Sizes S-3XL)**

MSRP: 70.00 **High School Price:** 49.00 Price with Logo 52.00

Style # 686085 Colors Available:

University Red, Black, Classic Green, White, Game Royal, Cool grey, University Blue and **Desert Orange** 