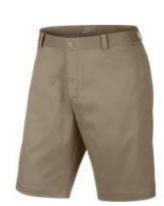

### NIKE FLAT FRONT SHORT (Available in Sizes 28 - 42 waist)

MSRP: **High School Price:** 

MSRP:

**High School Price:** 

68.00 47.60 Style # 639798

Colors Available: White, black, University Red, Teal, Khaki and Dark Grey