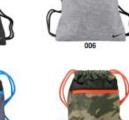

**SPORT BACK PACK** 

85.00 MSRP: 59.50 High School Price: \$ Style #: GA0268-\*\*\* 62.50 Price with logo:

**SPORT GYM SACK III** 

25.00 MSRP:

17.50 High School Price: \$ 17.50 Style #: GA0267-\*\*\* 20.50 Price with logo: