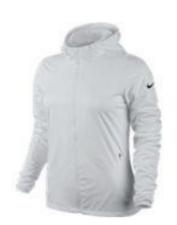

# NIKE LUCKY AZALEA 1/2 ZIP TOP (Available in Sizes S-XL) MSRP: \$ 78.00 High School Price: \$ 54.60 Price with Logo \$ 57.60 NIKE LUCKY AZALEA 1/2 ZIP TOP (Available in Sizes S-XL)