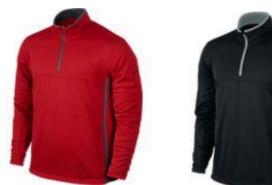

### **NIKE THERMA-FIT COVER UP (Available in Sizes S-3XL)**

MSRP: 70.00 **High School Price:** 49.00 Price with Logo 52.00

Style # 686085 Colors Available:

University Red, Black, Classic Green, White, Game Royal, Cool grey, University Blue and **Desert Orange** 