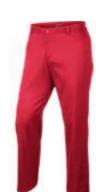

### NIKE FLAT FRONT PANT (Available in Sizes 28 - 42 waist and various sizes in length)

82.00 57.40

Style # 639779

Colors Available: Black, Khaki, Dark Grey, Turquoise, White, University Red and Game Royal