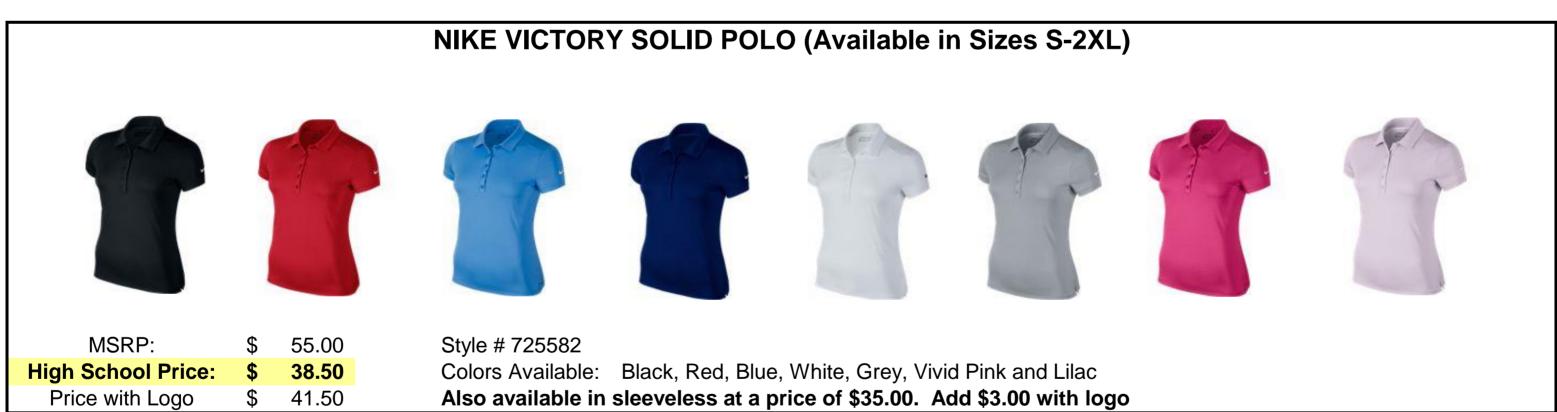

### **NIKE VICTORY SOLID POLO (Available in Sizes S-3XL)**

Colors Available: Black, University Red, White, Game Royal, Pewter Grey, Classic Green, Volt, & Pink