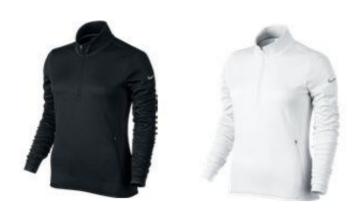

### NIKE THERMAL 1/2 ZIP (Available in Sizes XS-XL)

Style # 685282

Colors Available: Black, White, Game Royal, Dark Grey, Copa, Light Crimson, Blue and Navy

NIKE SHIELD WIND JACKET (Available in Sizes XS-2XL)