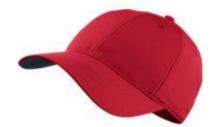

### NIKE LEGACY91 CUSTOM TECH HAT (One size fits most)

22.60

Note: Reversible Beanie is unable to be logoed

MSRP: \$ 20.00 **High School Price:** \$ 14.00

Price with Logo \$ 17.00

Price with Logo

Style # 727043

Colors Available: Black, White, Dark Grey, Navy, University Red and Khaki

17.00 Minimum logo orders: 12 units