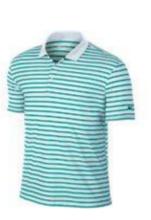

### **NIKE ICON STRIPE POLO (Available in Sizes S-2XL)**

MSRP: 70.00 **High School Price:** 49.00 Price with Logo 52.00

Style # 725531 Colors Available: Dark Grey, Team Red, Game Royal, Photo Blue, Green & Teal