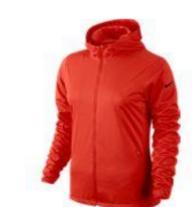

MSRP: \$ 90.00

High School Price: \$ 63.00

Price with Logo \$ 66.00

Style # 726154
Colors Available: Black, Light Crimson and White