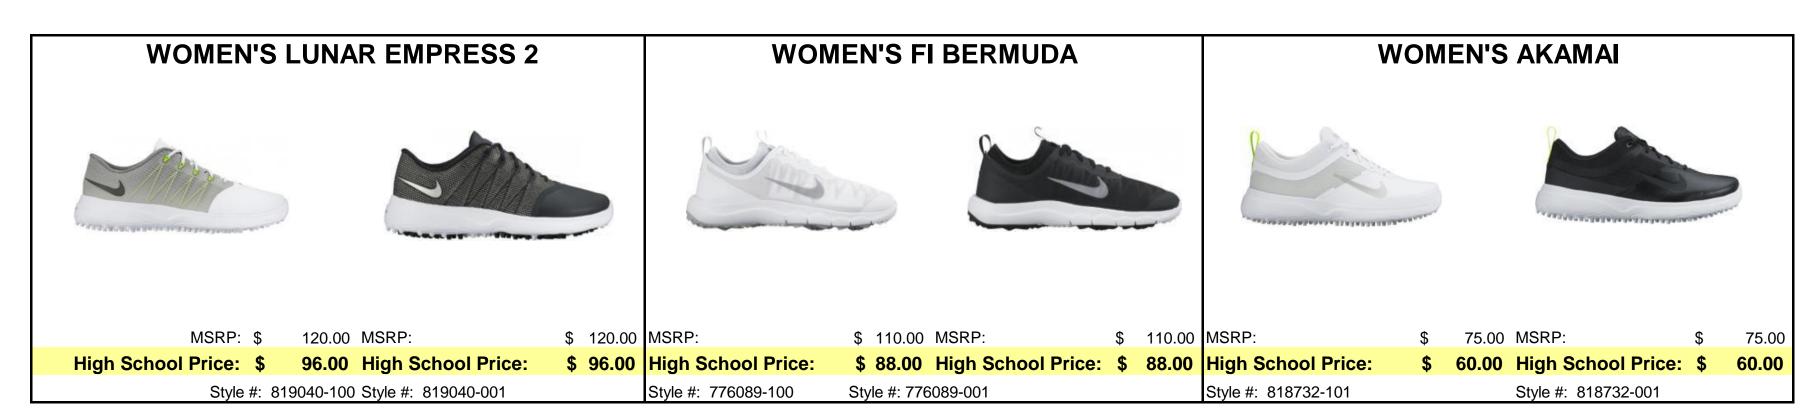

|       | Style #: GL9183-101       |    |       |
| Logo (12-23 dozen)  | \$ | 44.80         | Logo (12-23 dozen)  | \$             | 44.80 | Logo (12-23 dozen)  | \$ | 29.50 | Logo (12-23 dozen)  | \$ | 29.50 | Logo (12-23 dozen)    | \$ | 17.60 | LOGO NOT AVAILABL         | .E |       |
| Logo (24-119 dozen) | \$ |               | Logo (24-119 dozen) | \$             |       | Logo (24-119 dozen) | \$ |       | Logo (24-119 dozen) | \$ |       | Logo (24-119 dozen)   | \$ | 16.60 |                           |    |       |
| Logo (120+ dozen)   | \$ | 43.30         | Logo (120+ dozen)   | \$             | 43.30 | Logo (120+ dozen)   | \$ | 28.00 | Logo (120+ dozen)   | \$ | 28.00 | Logo (120+ dozen)     | \$ | 16.10 |                           |    |       |



# **Shoes & Socks**