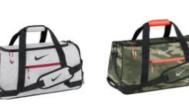

Price with Logo

220.00 MSRP: 154.00 High School Price: Style #: GA0250-001

157.00 Price with logo:

**ROLLER DUFFLE III** 

\$ 240.00 MSRP:

**DEPARTURE SHOE TOTE III** 

**DUFFLE III** 

\$ 168.00 High School Price: \$ 84.00 High School Price: \$ Style #: GA0251-001

\$ 171.00 Price with logo:

44.00 MSRP:

\$ 33.80 Price with logo:

\$ 120.00 MSRP:

\$ 87.00 Price with logo:

**BOSTON BAG** 

Style: GA0255-001

130.00 MSRP: 91.00 High School Price: \$ Style: GA0254-001 94.00 Price with logo:

**DEPARTURE MESSENGER III DEPARTURE BACK PACK III** 

130.00 MSRP: 110.00 91.00 High School Price: \$ 77.00 Style #:GA0256-001 94.00 Price with logo: 80.00

**SPORT SHOE TOTE III** 

**TOILETRY KIT II** 

MSRP: **High School Price:** Style #: GA0257-001 Price with logo:

48.00 MSRP: 33.60 High School Price: Style #: GA0253-001 36.60 Price with logo:

**SPORT DUFFLE III** 

\$ 30.80 High School Price: \$ 45.50 High School Price: Style #: GA0261-\*\*\*

\$ 65.00 MSRP: Style #: GA0262-\*\*\* \$ 48.50 Price with logo: