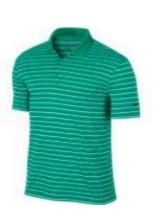

### **NIKE ICON STRIPE POLO (Available in Sizes S-2XL)**

MSRP: 70.00 **High School Price:** 49.00 Price with Logo 52.00

Style # 725531 Colors Available: Dark Grey, Team Red, Game Royal, Photo Blue, Green & Teal