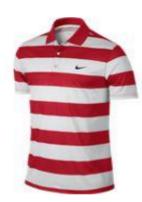

### **NIKE ICON STRIPE POLO (Available in Sizes S-2XL)**

MSRP: 70.00 **High School Price:** 49.00 Price with Logo 52.00

Style # 725531 Colors Available: Dark Grey, Team Red, Game Royal, Photo Blue, Green & Teal