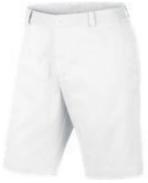

### NIKE FLAT FRONT SHORT (Available in Sizes 28 - 42 waist)

MSRP: **High School Price:** 

MSRP:

**High School Price:** 

68.00 47.60 Style # 639798

Colors Available: White, black, University Red, Teal, Khaki and Dark Grey