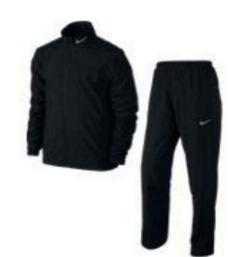

### NIKE STORM-FIT RAIN SUIT (Available in Sizes S-2XL)

MSRP: 175.00 **High School Price:** 122.50 Price with Logo \$ 125.50

Style # 726399 Colors Available:

Black/Black and Black/Game Royal