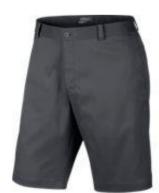

### NIKE FLAT FRONT SHORT (Available in Sizes 28 - 42 waist)

MSRP: **High School Price:** 

MSRP:

**High School Price:** 

68.00 47.60 Style # 639798

Colors Available: White, black, University Red, Teal, Khaki and Dark Grey