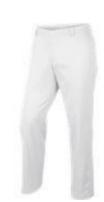

### NIKE FLAT FRONT PANT (Available in Sizes 28 - 42 waist and various sizes in length)

82.00 57.40

Style # 639779

Colors Available: Black, Khaki, Dark Grey, Turquoise, White, University Red and Game Royal