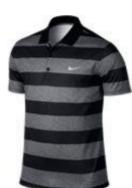

### **NIKE ICON STRIPE POLO (Available in Sizes S-2XL)**

MSRP: 70.00 **High School Price:** 49.00 Price with Logo 52.00

Style # 725531 Colors Available: Dark Grey, Team Red, Game Royal, Photo Blue, Green & Teal