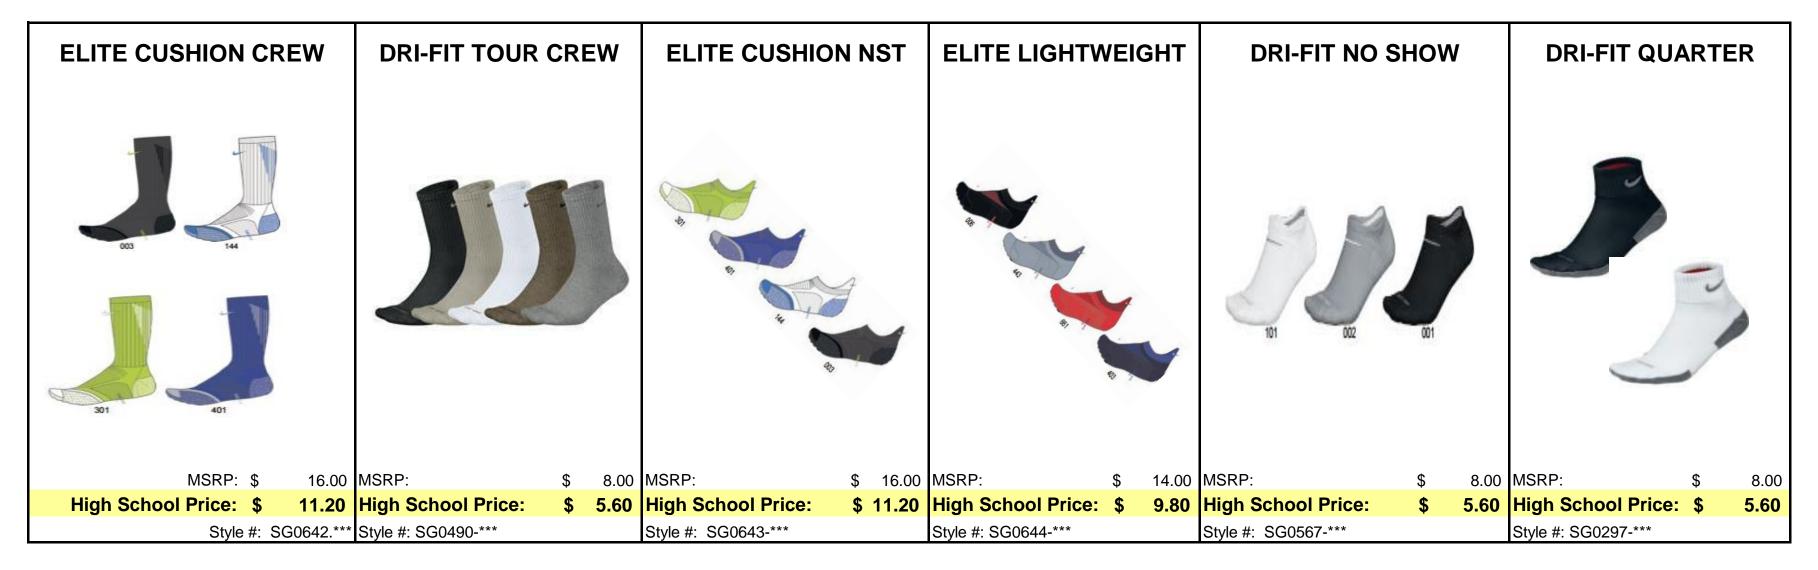

| Style #: GL9183-101       |    |       |
| Logo (12-23 dozen)  | \$ | 44.80         | Logo (12-23 dozen)  | \$             | 44.80 | Logo (12-23 dozen)  | \$ | 29.50 | Logo (12-23 dozen)  | \$ | 29.50 | Logo (12-23 dozen)    | \$ | 17.60 | LOGO NOT AVAILABL         | .E |       |
| Logo (24-119 dozen) | \$ |               | Logo (24-119 dozen) | \$             |       | Logo (24-119 dozen) | \$ |       | Logo (24-119 dozen) | \$ |       | Logo (24-119 dozen)   | \$ | 16.60 |                           |    |       |
| Logo (120+ dozen)   | \$ | 43.30         | Logo (120+ dozen)   | \$             | 43.30 | Logo (120+ dozen)   | \$ | 28.00 | Logo (120+ dozen)   | \$ | 28.00 | Logo (120+ dozen)     | \$ | 16.10 |                           |    |       |



# **Shoes & Socks**