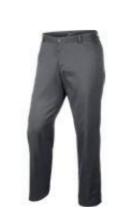

### NIKE FLAT FRONT PANT (Available in Sizes 28 - 42 waist and various sizes in length)

82.00 57.40

Style # 639779

Colors Available: Black, Khaki, Dark Grey, Turquoise, White, University Red and Game Royal