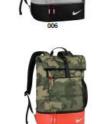

48.00 MSRP: 33.60 High School Price: Style #: GA0253-001 36.60 Price with logo:

**SPORT DUFFLE III** 

\$ 30.80 High School Price: \$ 45.50 High School Price: Style #: GA0261-\*\*\*

\$ 65.00 MSRP: Style #: GA0262-\*\*\* \$ 48.50 Price with logo:

**SPORT BACK PACK** 

85.00 MSRP: 59.50 High School Price: \$ Style #: GA0268-\*\*\* 62.50 Price with logo:

**SPORT GYM SACK III** 

25.00 MSRP:

17.50 High School Price: \$ 17.50 Style #: GA0267-\*\*\* 20.50 Price with logo:

25.00

20.50

**CLUB CARRY CASE SPORT VALUE POUCH III** MSRP: 15.00 MSRP: \$ 285.00 **High School Price: High School Price:** \$ 199.50 10.50 Style #: GA0265-\*\*\* Style# TG0178 Price with logo: 13.50 Price with logo: \$ 209.50